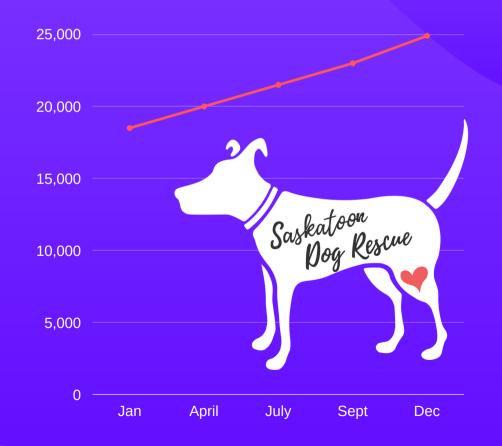

#### **INSTAGRAM & FACEBOOK**

Instagram Followers - 7,025 Facebook Followers - 24,906

Our following is increasing daily!
Our Facebook Page is up 6,406 followers this year!

2020 Social Media Growth

CONSISTENT
UPWARD TREND