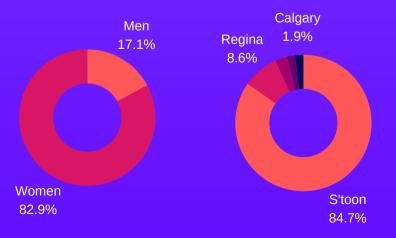

In 2020 we added 121 new fosters and 91 new volunteers. At the peak of the pandemic, we had a "COVID Boom" for volunteers and our Foster Coordinator processed 250+ new foster applications!